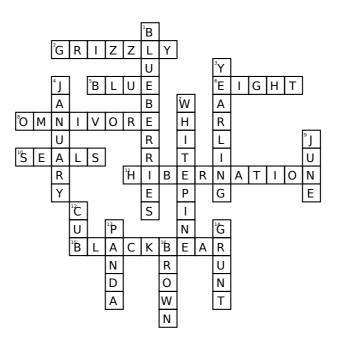

## Crossword Puzzle

## Down:

- 1. Black Bears like to eat these berries.
- 3. Cubs that are still with their mother for 16-17 months.
- 4. What month are most baby black bears born.
- 7. Preferred tree for climbing cubs.
- 9. This month is mating season for black bears.
- 12. What do you call a baby bear.
- 13. What bear species eat mostly bamboo.
- The sound black bears make in a friendly situation
- 16. This bear species has a shoulder hump.

## Across:

- 2. Another name for a brown bear.
- 5. What color eyes are baby bears born with.
- 6. How many species of bears are in the world.
- Beings that eat vegetation, nuts, berries, and insects.
- 10. Polar bears like to eat this animal.
- 11. Season of reduced metabolism for bears.
- 15. What bear species lives in Minnesota.